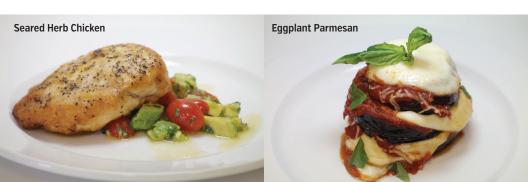

Vegetable Pasta (v) - garden fresh veggies served over pasta with red sauce.

Eggplant Parmesan (v) - tender breaded eggplant on a bed of homemade marinara sauce topped with fresh parmesan cheese.

Slow Roasted BBQ Pork - braised BBQ pulled pork served on a bun.

Seared Herb Chicken - boneless herb seared chicken.

Seared Boneless Pork Chop - boneless herb seared pork chop.

Baked Potato Bar - jumbo baked potatoes, broccoli, cheese, bacon, sour cream, and chives.

**Taco Bar** - refried beans, fried rice, lettuce, tomato, cheese, soft tortillas, and churros.