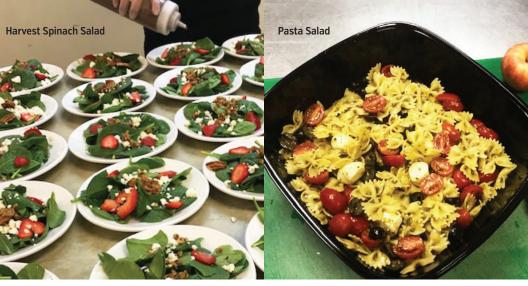

#### Salads

**House Salad** - grape tomatoes, cucumbers, red onion, and grated parmesan cheese on iceberg lettuce and your choice of dressing.

**Pasta Salad** - bowtie pasta with black olives, cherry tomatoes, soft mozzarella, and vinaigrette dressing.

**Harvest Spinach Salad** (+\$2 per) - a bed of spinach served with fresh strawberries, candied pecans, feta cheese, and drizzled with balsamic dressing.