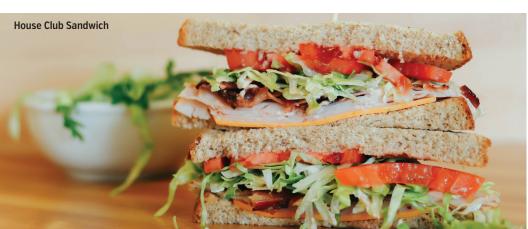

**House Club Sandwich** - roasted turkey with bacon, lettuce, tomato, cheddar cheese, and roasted red pepper mayo on wheat bread.

Deli Ham Wrap - thin sliced deli ham with cheese and veggies.

**Roast Beef Wrap** - thin sliced deli roast beef with cheese and Veggies.