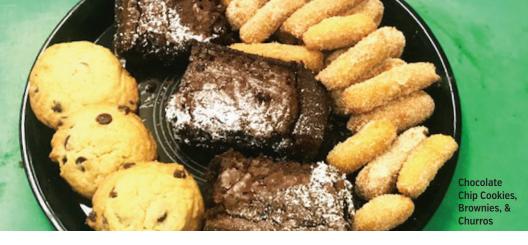

### **Dessert Selections**

Homemade Cookies Homemade Brownies Churros Priced Per Person \$1.00 \$2.50 2/\$1.00