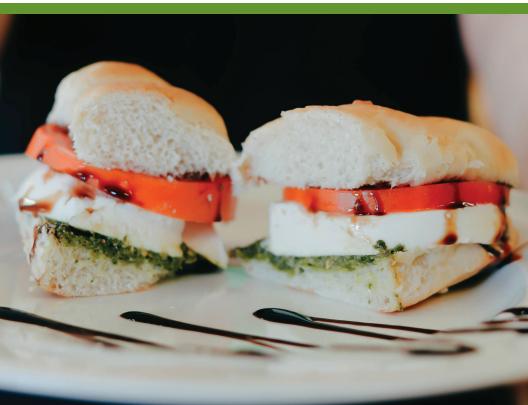

**Caprese Sandwich** (v) - thick sliced red tomatoes, fresh mozzarella, and pesto with a balsamic reduction.

**Gorgonzola Pear Sandwich (v)** - honey glazed sliced pears on whole wheat bread, with a gorgonzola spread.