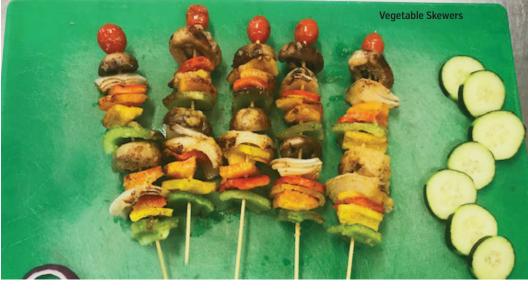

# **Appetizer Selections**

|                               | Priced Per Person |        |
|-------------------------------|-------------------|--------|
| <b>Grilled Vegetable Skew</b> | ers               | \$1.50 |
| Beef Skewers                  |                   | \$2.50 |
| Cheese Tray                   |                   | \$2.50 |
| Stuffed Mushrooms             |                   | \$2.50 |
| Pinwheels                     |                   | \$2.50 |
| Fruit Tray                    |                   | \$2.50 |
| Vegtable Tray with Dip        |                   | \$2.50 |